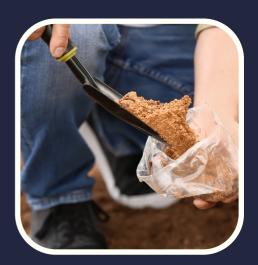

### **GEOTECHNICAL & SOIL TESTING:**

Ensure a strong foundation for your structures with our geotechnical and soil testing services. Phans4 Consulting assesses soil properties, compaction, bearing capacity to provide and valuable insights for foundation design and construction.