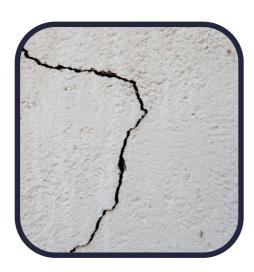

#### **CRACK & DEFECT IDENTIFICATION:**

utilizes Phans4 Consulting core sampling to identify and analyze cracks, voids. defects within and detailed concrete structures. Our provide insights into assessments potential structural vulnerabilities, allowing for targeted repairs and maintenance.