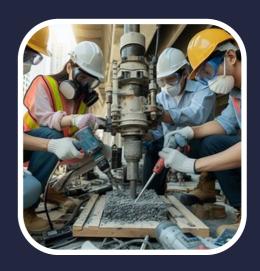

# STRENGTH ASSESSMENT THROUGH CORE SAMPLING:

Phans4 Consulting conducts concrete core sampling to assess the compressive strength of your structures. Our precise testing methods provide valuable data for evaluating the overall structural integrity and load-bearing capacities.