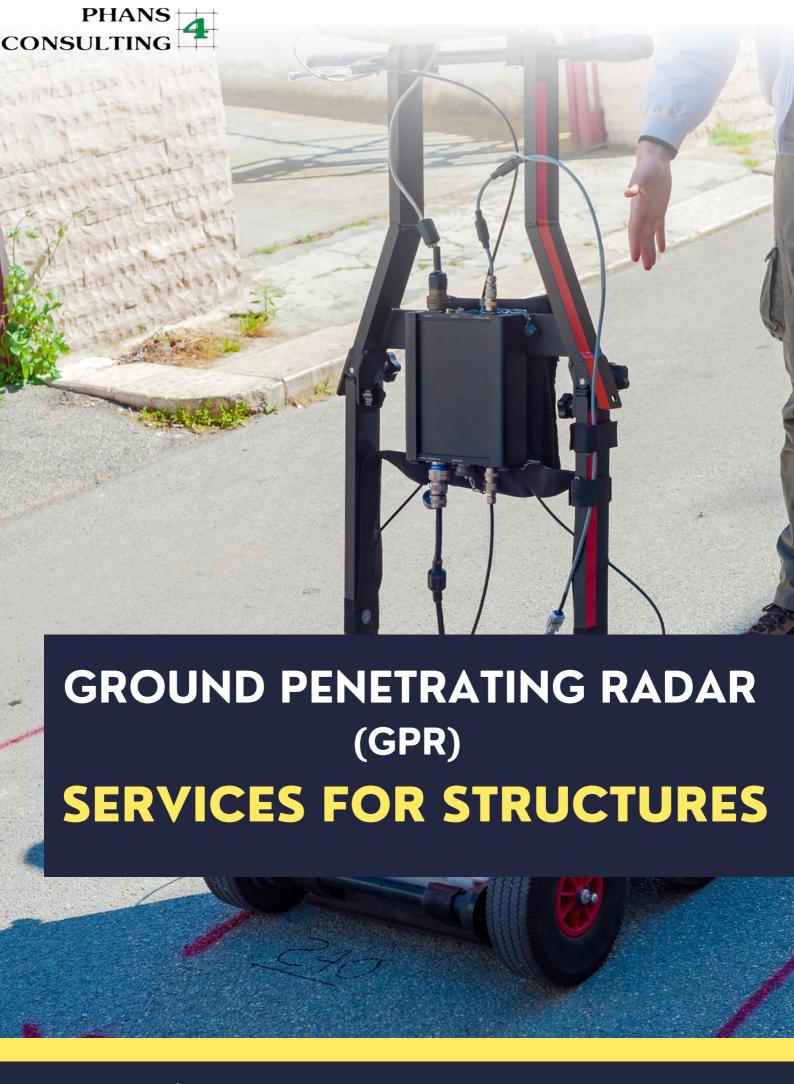

# GROUND PENETRATING RADAR (GPR) SERVICES OF STRUCTURES

Welcome to Phans4 Consulting, your premier destination for Ground Penetrating Radar (GPR) Services of Structures. Our cutting-edge GPR technology allows us to provide detailed insights into subsurface conditions, ensuring the safety, integrity, and efficiency of your structures. Explore our comprehensive range of services designed to address diverse needs:

# UTILITY LOCATING & MAPPING:

Accurate utility mapping is crucial for construction and excavation projects. Phans4 Consulting utilizes GPR to locate and map utilities beneath the surface, preventing accidental damage and ensuring a safe working environment.