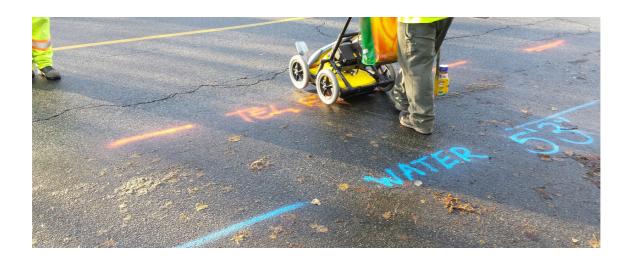

# UTILITY LOCATING & MAPPING:

Accurate utility mapping is crucial for construction and excavation projects. Phans4 Consulting utilizes GPR to locate and map utilities beneath the surface, preventing accidental damage and ensuring a safe working environment.

#### **PAVEMENT & ROAD STRUCTURE EVALUATION:**

specializes Consulting Phans4 in evaluating and pavement road structures using GPR technology. We identify subsurface issues such as voids, deteriorating layers, and moisture ingress, offering recommendations for effective maintenance and rehabilitation.