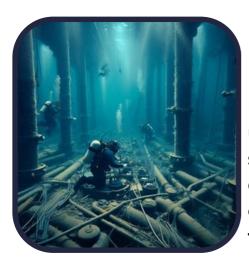

# UNDERWATER OBSTRUCTION IDENTIFICATION:

Ensure clear passage with our underwater obstruction identification services. Phans4 Consulting conducts detailed surveys to identify submerged obstacles, facilitating safe navigation for vessels of all sizes.