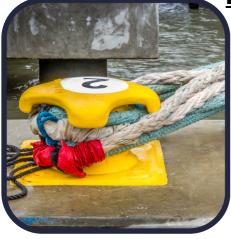

#### **MOORING LINE & FITTING INSPECTIONS:**

Safeguard vessels during mooring operations with our mooring line and fitting inspections. We meticulously assess the condition of mooring lines, shackles, and other fittings, ensuring their integrity and reliability.