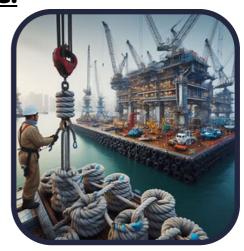

### **DOLPHIN & MOORING SYSTEM INSPECTION**

Phans4 Consulting proudly introduces our Marine Dolphin and Mooring System Inspection services, committed to ensuring the reliability, safety, and efficiency of marine structures essential for vessel mooring. Explore the six key services that define our commitment to precision:

# **DOLPHIN STRUCTURAL INTEGRITY ASSESSMENTS:**

Dive into precision with our dolphin structural integrity assessments. Phans4 Consulting conducts thorough inspections of dolphins, ensuring they meet safety standards and identifying potential issues that may affect their stability.

Ensure the resilience of dolphins with our impact load analysis. Phans4 Consulting evaluates the effects of vessel impact on dolphins, offering insights to optimize design and enhance the structural integrity of these critical mooring structures.