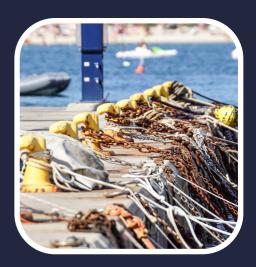

#### **MOORING LINE & FITTING INSPECTIONS:**

Safeguard vessels during mooring operations with our mooring line and fitting inspections. We meticulously assess the condition of mooring lines, shackles, and other fittings, ensuring their integrity and reliability.