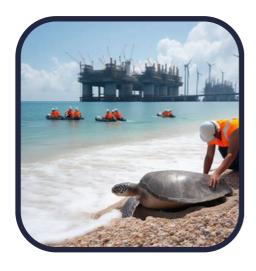

### SEA TURTLE NESTING SITE INSPECTIONS:

Safeguard the future with our sea turtle nesting site inspections. We monitor and inspect nesting sites, ensuring the protection of these endangered species and providing recommendations for habitat preservation.