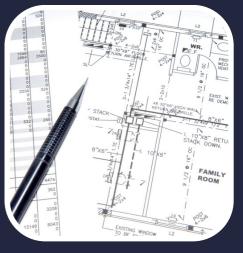

### **COMPREHENSIVE ENGINEERING SERVICES:**

We offer a range of detailed engineering services focused on HVAC design and drawings:

- System Layouts and Schematics: Crafting detailed layouts and schematics that precisely depict the placement of HVAC components and ductwork.
- Equipment Specifications: Providing comprehensive specifications for HVAC

equipment, ensuring compatibility and optimal performance.

 Load Calculations: Conducting meticulous load calculations to determine heating and cooling requirements for accurate system sizing.