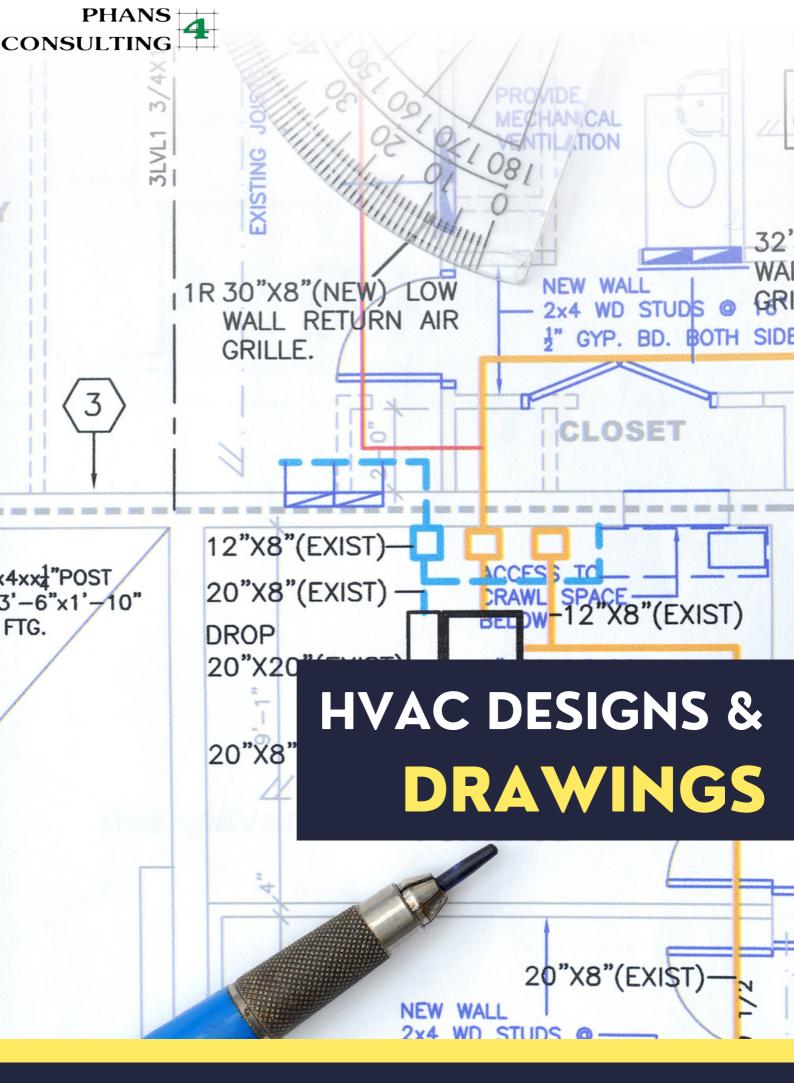

## HVAC DESIGNS & DRAWINGS

### **COMPREHENSIVE ENGINEERING SERVICES:**

We offer a range of detailed engineering services focused on HVAC design and drawings:

- System Layouts and Schematics: Crafting detailed layouts and schematics that precisely depict the placement of HVAC components and ductwork.
- Equipment Specifications: Providing comprehensive specifications for HVAC

equipment, ensuring compatibility and optimal performance.

 Load Calculations: Conducting meticulous load calculations to determine heating and cooling requirements for accurate system sizing.