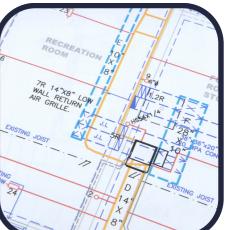

### **COMPREHENSIVE ENGINEERING SERVICES:**

We offer a range of detailed engineering services focused on HVAC design and drawings:

- System Layouts and Schematics: Crafting detailed layouts and schematics that precisely depict the placement of HVAC components and ductwork.
- Equipment Specifications: Providing comprehensive specifications for HVAC

equipment, ensuring compatibility and optimal performance.

 Load Calculations: Conducting meticulous load calculations to determine heating and cooling requirements for accurate system sizing.