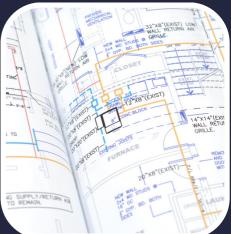

### **COMPREHENSIVE ENGINEERING SERVICES:**

We offer a range of detailed engineering services focused on HVAC design and drawings:

- System Layouts and Schematics: Crafting detailed layouts and schematics that precisely depict the placement of HVAC components and ductwork.
- Equipment Specifications: Providing comprehensive specifications for HVAC

equipment, ensuring compatibility and optimal performance.

 Load Calculations: Conducting meticulous load calculations to determine heating and cooling requirements for accurate system sizing.