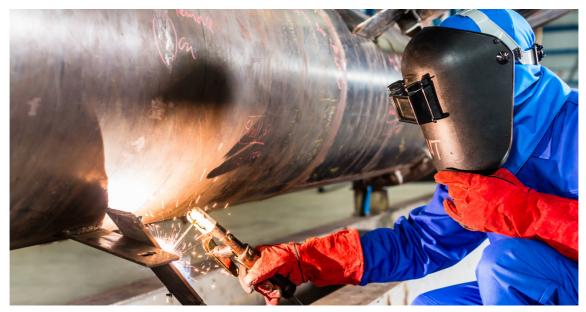

#### **WELDING EXPERTISE:**

Our certified welders possess extensive experience in various welding techniques, including MIG, TIG, and Arc welding. From stainless steel to aluminum and exotic alloys, we handle diverse materials with finesse, ensuring strength and integrity in every weld.